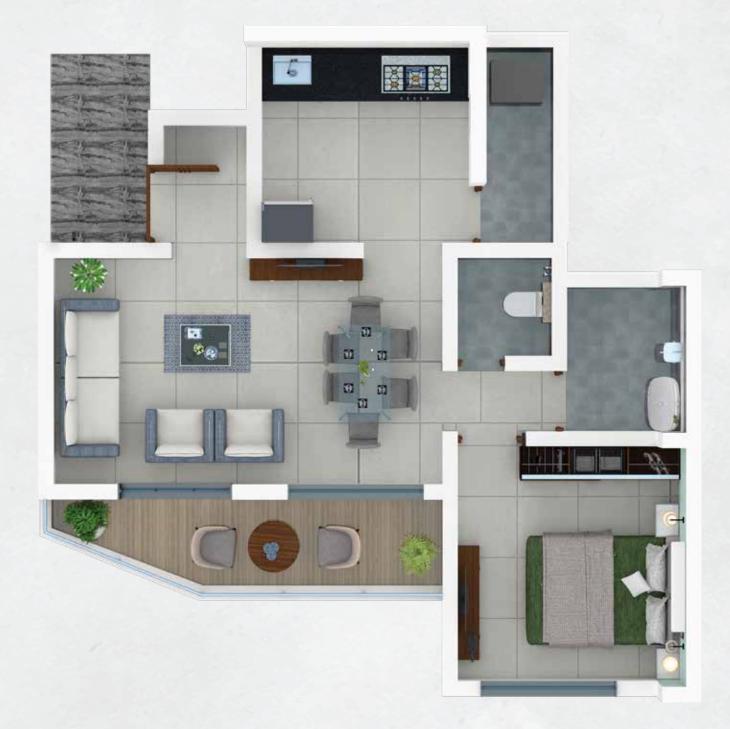

nctive look is the key to living luxe lifedtyle.



Prime Location



Earthquake Resistant Structure



As Per Vastu Plan



NH 48 Direct Road Connectivity



Karad - Malkapur DP Road Attached



Municipal Water Facility





# An Address Blooming With Premium Amenities

Shivanu is dedicated to providing you with the highest quality Amenities.

The finest amenities, delivered by top-match brands that are abend of the game and impeccable facilities that are unrivaled in class and quality!



Solar Street Lights



Yoga Space



CCTV Security System



Internal Paver Blocks Roads



Electric Backups for Common Areas & Lift



Lift With Battery Backup



Video Door Bell



Security Cabin

## TYPICAL FIRST FLOOR PLAN









## JODI UNITS (1BHK + 1BHK)



## 2 BHK UNITS





### 1 BHK UNITS





## **Specifications**



## STRUCTURE & FINISHING

- Single magnificent G+7 storey tower
- Earthquake-resistant Framed RCC Structure
- Siporex block structure
- Internal Oil Bound Distemper
- External Walls Finish with Semi Acrylic Paint



## DOORS & WINDOWS

- All Doors Wooden Doors frame with wooden shutter
- Powder-coated French windows with glass & Mosquito net
- Granite sill for all windows
- Toilet windows with aluminium louver



#### LIFTS

- One High-Speed stretcher lift from reputed brand
- One High-Speed passenger lift from reputed brand



- Granite Counter Top SS Sink
- Wall Cladding with Tiles above Counter up to 600 mm



#### TOILET

- Sanitaryware-Jaquar or Equivalent
- CP Fittings Jaquar or Equivalent
- Wall Cladding (All Restrooms)-2100mm hight



#### **ELECTRICALS