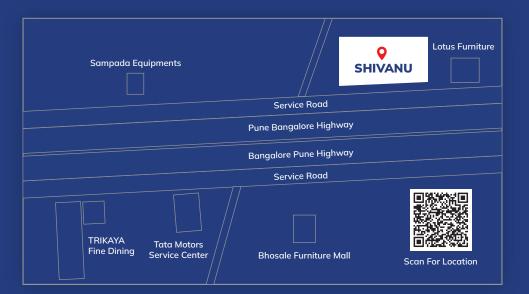

#### MAJOR HOTSPOTS & CONVENIENCES

#### HOSPITALS:

• Krishna Hospital & Medical Research Centre: 1.8 Km : 4.4 Km • Sahyadri Super Speciality Hospital

#### SCHOOLS:

• KCT's Krishna School Karad: 2.2 Km

• Bachpan Play School, Karad : 1.3 Km

Maruti Suzuki Service center : **550 m** McDonalds

: 3.2 Km D-Mart Malkapur 🏏 Kolhapur Naka

TATA Motors service centre: **450 m** Karad ST stand : 4.2 Km