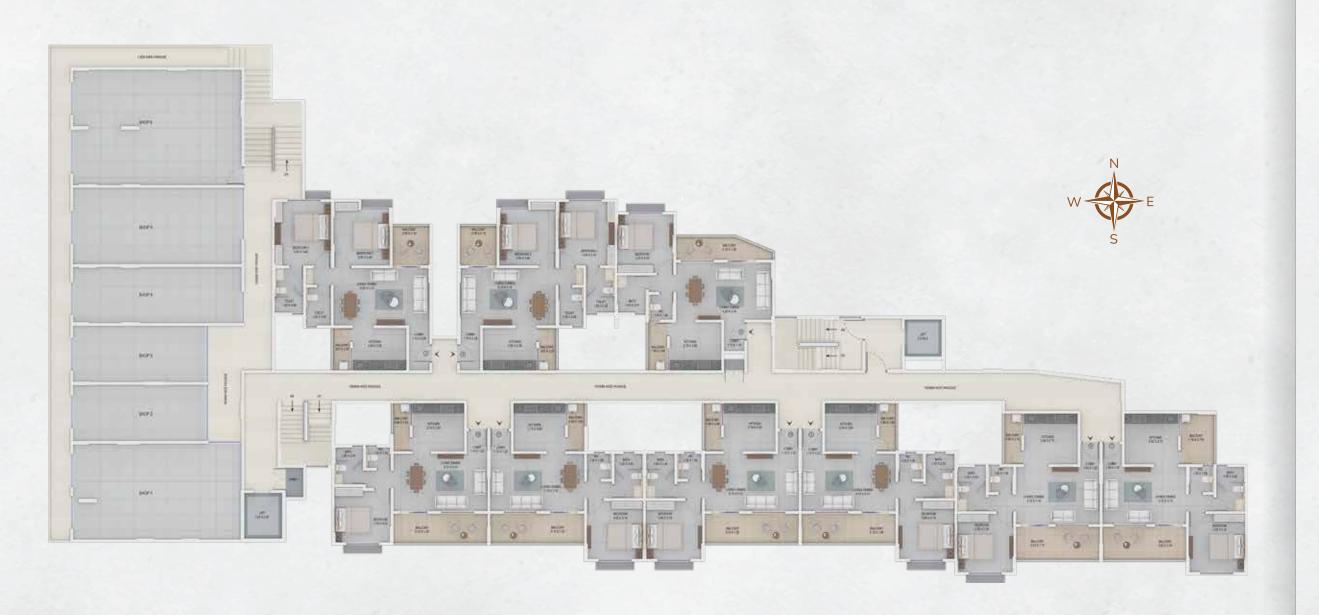

ttle detail for you to have a space that feels like home yet has a distinctive look is the key to living luxe lifedtyle.



Prime Location



Earthquake Resistant Structure



As Per Vastu Plan



NH 48 Direct Road Connectivity



Karad - Malkapur DP Road Attached



Municipal Water Facility





# An Address Blooming With Premium Amenities

Shivanu is dedicated to providing you with the highest quality Amenities.

The finest amenities, delivered by top-match brands that are abend of the game and impeccable facilities that are unrivaled in class and quality!



Solar Street Lights



Yoga Space



CCTV Security System



Internal Paver Blocks Roads



Electric Backups for Common Areas & Lift



Lift With Battery Backup



Video Door Bell



Security Cabin

## TYPICAL FIRST FLOOR PLAN









## JODI UNITS (1BHK + 1BHK)



## 2 BHK UNITS





### 1 BHK UNITS





## **Specifications**



## STRUCTURE & FINISHING

- Single magnificent G+7 storey tower
- Earthquake-resistant Framed RCC Structure
- Siporex block structure
- Internal Oil Bound Distemper
- External Walls Finish with Semi Acrylic Paint



## DOORS & WINDOWS

- All Doors Wooden Doors frame with wooden shutter
- Powder-coated French windows with glass & Mosquito net
- Granite sill for all windows
- Toilet windows with aluminium louver



#### LIFTS

- One High-Speed stretcher lift from reputed brand
- One High-Speed passenger lift from reputed brand



- Granite Counter Top SS Sink
- Wall Cladding with Tiles above Counter up to 600 mm



#### TOILET

- Sanitaryware-Jaquar or Equivalent
- CP Fittings Jaquar or Equiv