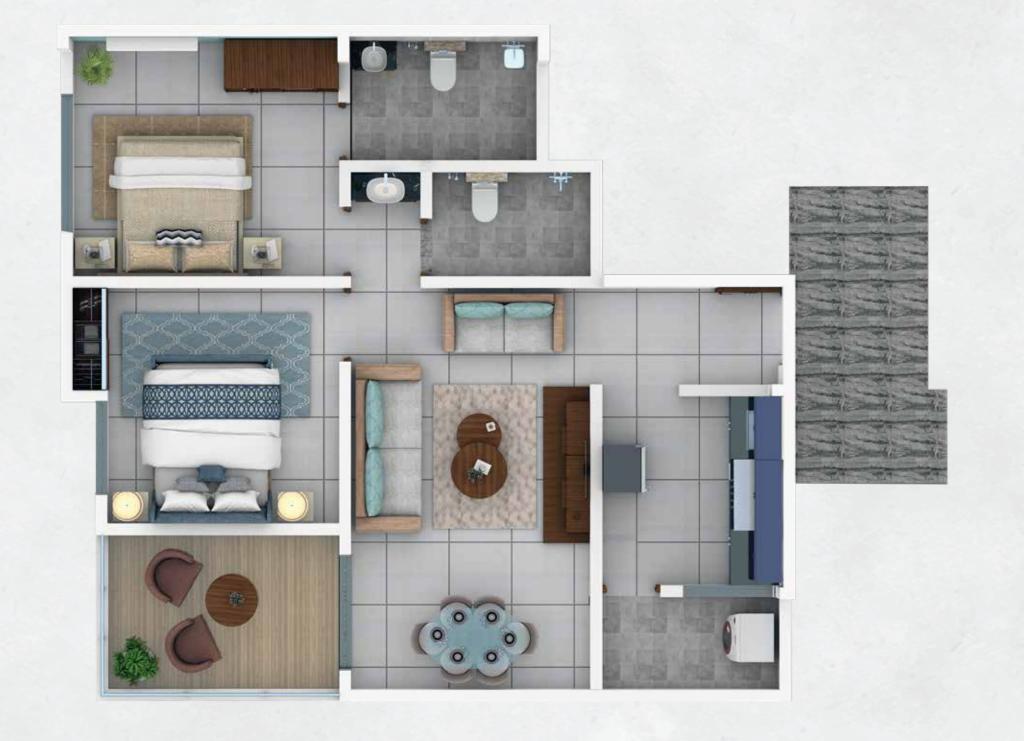

ome yet has a distinctive look is the key to living luxe lifedtyle.



Prime Location



Earthquake Resistant Structure



As Per Vastu Plan



NH 48 Direct Road Connectivity



Karad - Malkapur DP Road Attached



Municipal Water Facility





# An Address Blooming With Premium Amenities

Shivanu is dedicated to providing you with the highest quality Amenities.

The finest amenities, delivered by top-match brands that are abend of the game and impeccable facilities that are unrivaled in class and quality!



Solar Street Lights



Yoga Space



CCTV Security System



Internal Paver Blocks Roads



Electric Backups for Common Areas & Lift



Lift With Battery Backup



Video Door Bell



Security Cabin

## TYPICAL FIRST FLOOR PLAN









## JODI UNITS (1BHK + 1BHK)



## 2 BHK UNITS





### 1 BHK UNITS





## **Specifications**



## STRUCTURE & FINISHING

- Single magnificent G+7 storey tower
- Earthquake-resistant Framed RCC Structure
- Siporex block structure
- Internal Oil Bound Distemper
- External Walls Finish with Semi Acrylic Paint



## DOORS & WINDOWS

- All Doors Wooden Doors frame with wooden shutter
- Powder-coated French windows with glass & Mosquito net
- Granite sill for all windows
- Toilet windows with aluminium louver



#### LIFTS

- One High-Speed stretcher lift from reputed brand
- One High-Speed passenger lift from reputed brand



- Granite Counter Top SS Sink
- Wall Cladding with Tiles above Counter up to 600 mm



#### TOILET

- Sanitaryware-Jaquar or Equivalent
- CP Fittings Jaquar or Equivalent
- Wall Cladding (All Restrooms)-2100mm hight