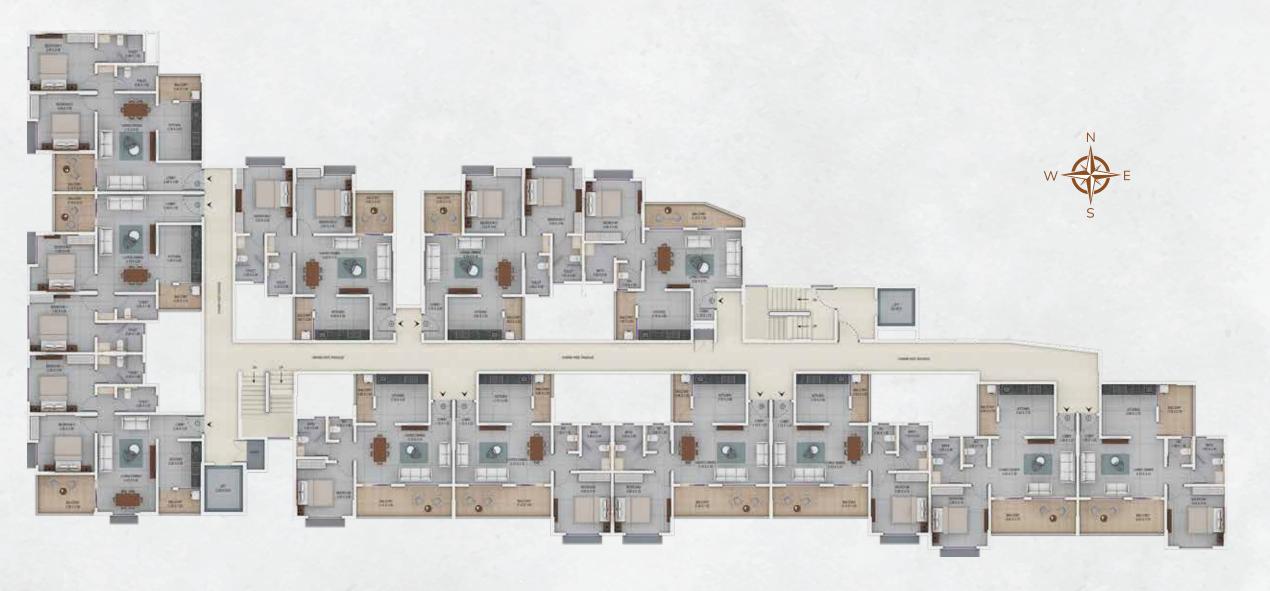

le detail for you to have a space that feels like home yet has a distinctive look is the key to living luxe lifedtyle.



Prime Location



Earthquake Resistant Structure



As Per Vastu Plan



NH 48 Direct Road Connectivity



Karad - Malkapur DP Road Attached



Municipal Water Facility





# An Address Blooming With Premium Amenities

Shivanu is dedicated to providing you with the highest quality Amenities.

The finest amenities, delivered by top-match brands that are abend of the game and impeccable facilities that are unrivaled in class and quality!



Solar Street Lights



Yoga Space



CCTV Security System



Internal Paver Blocks Roads



Electric Backups for Common Areas & Lift



Lift With Battery Backup



Video Door Bell



Security Cabin

## TYPICAL FIRST FLOOR PLAN









## JODI UNITS (1BHK + 1BHK)



## 2 BHK UNITS





### 1 BHK UNITS





## **Specifications**



## STRUCTURE & FINISHING

- Single magnificent G+7 storey tower
- Earthquake-resistant Framed RCC Structure
- Siporex block structure
- Internal Oil Bound Distemper
- External Walls Finish with Semi Acrylic Paint



## DOORS & WINDOWS

- All Doors Wooden Doors frame with wooden shutter
- Powder-coated French windows with glass & Mosquito net
- Granite sill for all windows
- Toilet windows with aluminium louver



#### LIFTS

- One High-Speed stretcher lift from reputed brand
- One High-Speed passenger lift from reputed brand



- Granite Counter Top SS Sink
- Wall Cladding with Tiles above Counter up to 600 mm



#### TOILET

- Sanitaryware-Jaquar or Equivalent
- CP Fittings Jaquar or Equival